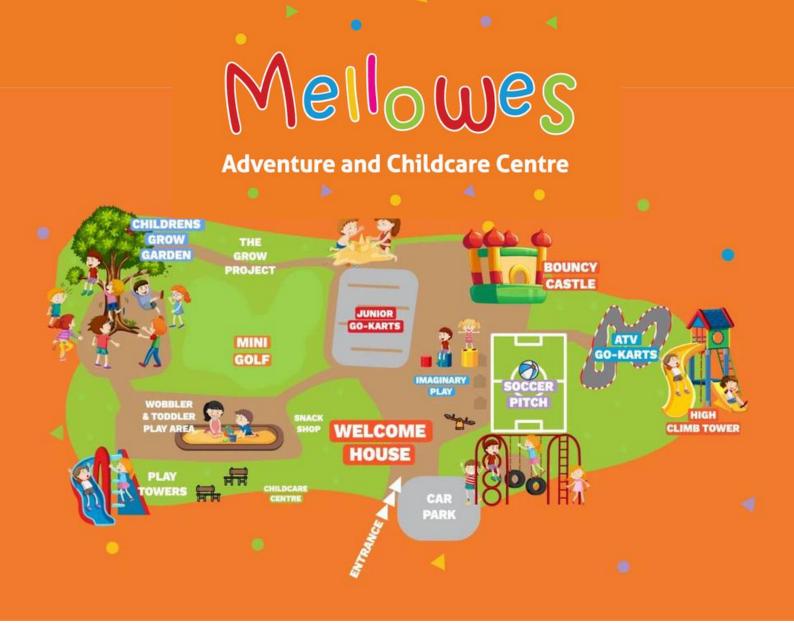

## **GROUP TOURS**

Since 2004, our award-winning Adventure and Childcare Centre has been providing fun-filled education and adventure group tours for children!

#### **Indoor and Outdoor Activities**

**Flower Seed Planting** Herb tasting/ Grow Garden **Disco/Talent Show** 

#### **Sport Activities**

Pedal Go-Karts/ Football Pitch **Bouncy Castles/ Obstacle Courses Climb Towers/ Multi Play Towers** Mini Golf/ Sand House

- Green Flag awarded environmental projects
- Experienced Guides for each Group
- Complimentary Tea and Coffee for up to 5 Teachers or accompanying adults on arrival
- Tours start at 10am, for 3 hours duration