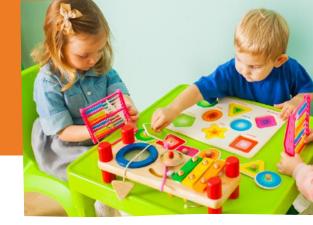

#### ECCE Year 1 (Years 3 - 4)

The two-year ECCE cycle initiates preparation for primary school education using specialised learning equipment which is graded in difficulty, self-correction and designed for success.

#### **ECCE Year 2/Montessori (Years 4-5)**

In our classroom, children work at their own pace and master basic skills at their own level of ability, whilst developing a love of learning. Includes our memorable Graduation Event, a major milestone in your child's early education!